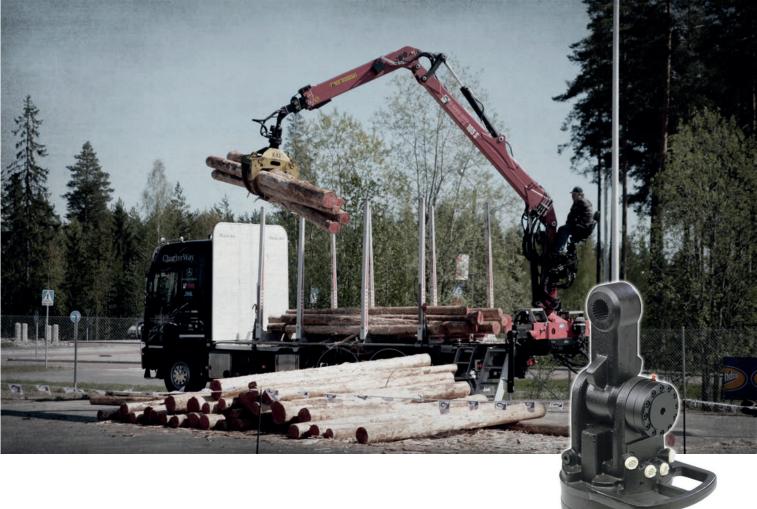

## Black Bruin BBR F rotators

BBR F rotator is the top-rated choice for loading, when precision and strength are required. Adjustable and wear-proof multi-disc brake guarantees easy loading by damping the grapple swing. BBR F rotators are famous for reliability and suitability for various crane applications.

Designed to ease heavy-duty loading.

SAMPO HYDRAULICS LTD. www.blackbruin.com