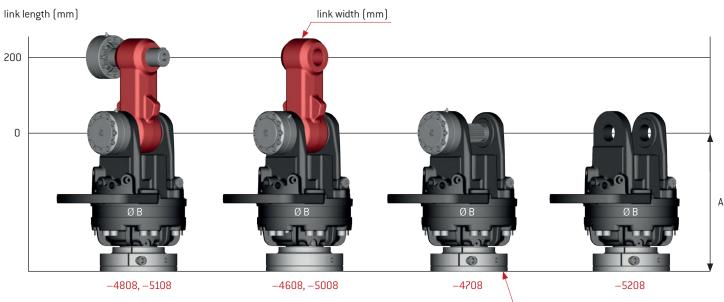

Std. installation: 6x60°, M16 Ø173 Optional: 6x60°, M20 Ø210

| MODEL   | PART NUMBER                  | BRAKES   |                |              |                         | LINK (mm)  |            | A         | в      | MAX. WORKING<br>Pressure | MAX.<br>Toroue | MAX. AXIAL<br>LOAD 3) | INLETS   | WEIGHT   |
|---------|------------------------------|----------|----------------|--------------|-------------------------|------------|------------|-----------|--------|--------------------------|----------------|-----------------------|----------|----------|
|         |                              | Qty.     | Std. 1]        | Light 1)     | Hydraulic <sup>2)</sup> | Length     | Width      | (mm)      | (mm)   | (bar / MPa)              | (Nm)           | (kN)                  | INLEIS   | (kg)     |
| BBR 15F | 277 040 4608<br>277 040 4708 | 1        | Available<br>" | Default<br>" | Available<br>"          | 200        | 80<br>—    |           |        |                          |                | 150                   |          | 92<br>79 |
|         | 277 040 4808<br>277 040 5008 | 2<br>1   | u              | "            | "                       | 200<br>200 | 100<br>100 | 366,5 252 | 250/25 | 3000                     | 150<br>↓ 15 t  | G1/2"                 | 98<br>92 |          |
|         | 277 040 5108<br>277 040 5208 | 2<br>N/A | "<br>N/A       | "<br>N/A     | "<br>N/A                | 200<br>-   | 80<br>—    |           |        |                          |                | <b>1</b> (4,5 t)      |          | 98<br>73 |

1) spring operated brake, 2) pressure operated brake, 3) dynamic loading values 50 % of max. For additional models and options, please contact the manufacturer.

SAMPO HYDRAULICS LTD. www.blackbruin.com